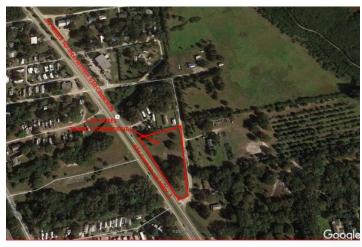

## 1.49 ACRES-ZONED COMMERCIAL-VERO BEACH, FL

8020 US HWY 1 VEROBEACH, FL 32967

**Status:** Active **Price:** \$365,000.00

MLS Number: 242084

Type: Commercial

Square Footage: 64,905

Lot Size: 1.49

Zoning Type: COMMERCIAL (CL)

Zoned Commercial (CL)