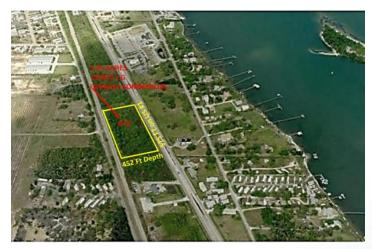

## 3.25 ACRES ON US # 1, SEBASTIAN, FLORIDA

11455 US HWY #1 SEBASTIAN, FL 32958

Status: Active Square Footage: 141,570

**Price:** \$555,000.00 **Lot Size:** 3.25

MLS Number: 236884 Type of Electric: FPL

Type: Commercial Zoning Type: CG- GENERAL COMMERCIAL