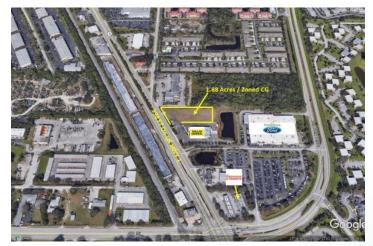

## **1.96 ACRES FOR SALE OR GROUND LEASE**

580 US HWY 1 VERO BEACH, FL 32962

Status: ActiveLot Size: 1.96Price: \$1,200,000.00 OR GROUNDParcel Number: 33391300000100000012.0LEASEType of Electric: FPLType: CommercialZoning Type: CG- GENERAL COMMERCIAL

The properties in a great location with a lot of residential condominiums and homes nearby.

With 398 FT on US HWY 1, with a high traffic volume.

Great and convenient location!!

GROUDN LEASE: 70,000.00 PER YEAR NNN