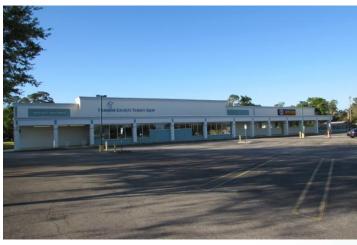

## JanSu Shopping Center

4425 20th Street Vero Beach, FL 32966

Status: Active

Price: \$10.00 SF/Year NNN MLS Number: 224755

Type: Commercial - For Lease

Square Footage: 15,500 SF-Available

Lot Size: 159,438 / 3.66 Acres

Ceiling Heights: 14

Type of Electric: 800 Amp

Zoning Type: General Commercial (CG)

This property is on State Road 60 just 1/2 mile from the Walmart. Store in the center is the Humane Society Thrift Shop and NAPA Auto Parts. The building has been totally renovated in 2009 & 2017.

Lease Space: 15,537 SF The Center Space

East Side: The Humane Society- West Side: NAPA

The Lease price is \$10.00 SF NNN

Traffic Count: 30,149 AADT (58th Ave. to 43rd Ave.)