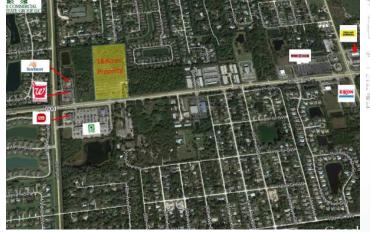

## **Commercial Out-Parcels on Oslo Road For Lease**

4050 9th Street SW Vero Beach, FL 32966

Status: Active Type: Commercial - For Lease Lot Size: 17.96 Acres Type of Electric: FPL Zoning Type: CG - Commercial

Commercial Out-Parcel: Lot #1 1.54 AC Lot #2 1.32 AC Lot #3 1.02 AC Lot #2 & Lot #3 can be combined to make 2.34 Acres

Zoned: (CG) General Commercial

Approved with Ingress and Egress in line with the Publix Shopping Center.

At the corner of 43rd and Oslo road on the south side CVS and Publix; Northside Walgreen and Suntrust Bank.

Traffic Count: AADT 20,182 / 2018