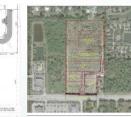

## **Commercial Out-Parcels on Oslo Road For Lease**

4050 9th Street SW Vero Beach, FL 32966

Status: Active Type: Commercial - For Lease Lot Size: 17.96 Acres Type of Electric: FPL Zoning Type: CG - Commercial

Commercial Out-Parcel: Lot #1 1.54 AC Lot #2 1.32 AC Lot #3 1.02 AC Lot #2 & Lot #3 can be combined to make 2.34 Acres

Zoned: (CG) General Commercial

Approved with Ingress and Egress in line with the Publix Shopping Center.