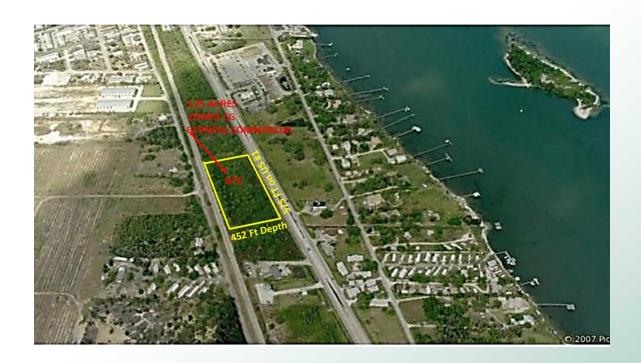

## 3.25 ACRES ON US # 1, SEBASTIAN, FLORIDA

11455 US HWY #1 SEBASTIAN, FL 32958

Price \$555,000.00

April 20, 2024

Disclaimer: This information contained in the following Marketing Brochure is proprietary and strictly confidential. It is intended to be reviewed only by the party receiving it from Florida Agri Properties and should not be made available to any other person or entity without the express written consent of Florida Agri Properties. The Marketing Brochure has been prepared to provide summary, unverified information to prospective purchasers, and to establish only a preliminary level of interest in the subject property. The information contained herein is not a substitute for a thorough due diligence investigation. Florida Agri Properties has not made any investigation, and makes no warranty or representation, with respect to the income or expenses for the property, the future projected financial performance of the property, the size and square footage of the property and improvements, the presence or absence of contaminating substances, PCB's or asbestos, the compliance with State and Federal regulations, the physical condition of the improvements thereon, or the financial conditions of any tenant, or any tenant's plans or intentions to continue its occupancy of the subject property. The information contained in this Marketing Brochure has been obtained from sources we believe to be reliable; however, Florida Agri Properties has not verified, and will not verify, any of the information contained herein, nor has Florida Agri Properties conducted any investigation regarding these matters and makes no warranty or representation whatsoever regarding the accuracy or completeness of the information provide. All potential buyers must take appropriate measures to verify all of the information set forth herein.

- 3.25 ACRES
- ZONE General COMMERCIAL

Florida Agri Properties License Number SL3506728 4731 North A1A, Ste 215 Vero Beach, FL 32963 Phone: 772-532-9494

License Number SL3506728 4731 North A1A, Ste 215 Vero Beach, FL 32963 Phone: 772-532-9494

| Status:           | Active                 |
|-------------------|------------------------|
| Price:            | \$555,000.00           |
| MLS Number:       | 236884                 |
| Type:             | Commercial             |
| Square Footage:   | 141,570                |
| Lot Size:         | 3.25                   |
| Type of Electric: | FPL                    |
| Zoning Type:      | CG- GENERAL COMMERCIAL |
| Taxes / Year:     | 5,522 / 2019           |
| Traffic Volume:   | 30,000 PER DAY         |
|                   |                        |