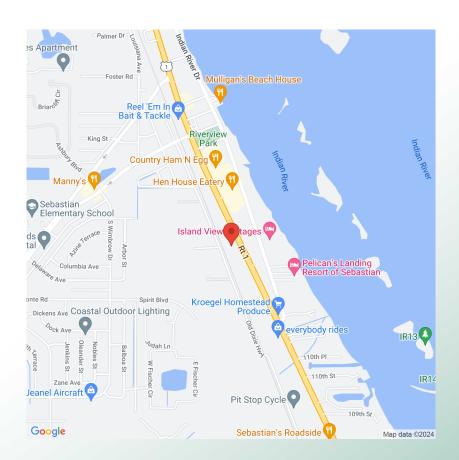

## 3.25 ACRES ON US # 1, SEBASTIAN, FLORIDA

11455 US HWY #1 SEBASTIAN, FL 32958

Price \$555,000.00

April 20, 2024

Disclaimer: This information contained in the following Marketing Brochure is proprietary and strictly confidential. It is intended to be reviewed only by the party receiving it from Florida Agri Properties and should not be made available to any other person or entity without the express written consent of Florida Agri Properties. The Marketing Brochure has been prepared to provide summary, unverified information to prospective purchasers, and to establish only a preliminary level of interest in the subject property. The information contained herein is not a substitute for a thorough due diligence investigation. Florida Agri Properties has not made any investigation, and makes no warranty or representation, with respect to the income or expenses for the property, the future projected financial performance of the property, the size and square footage of the property and improvements, the presence or absence of contaminating substances, PCB's or asbestos, the compliance with State and Federal regulations, the physical condition of the improvements thereon, or the financial conditions of any tenant, or any tenant's plans or intentions to continue its occupancy of the subject property. The information contained in this Marketing Brochure has been obtained from sources we believe to be reliable; however, Florida Agri Properties has not verified, and will not verify, any of the information contained herein, nor has Florida Agri Properties conducted any investigation regarding these matters and makes no warranty or representation whatsoever regarding the accuracy or completeness of the information provide. All potential buyers must take appropriate measures to verify all of the information set forth herein.

| Status:           | Active                 |
|-------------------|------------------------|
| Price:            | \$555,000.00           |
| MLS Number:       | 236884                 |
| Type:             | Commercial             |
| Square Footage:   | 141,570                |
| Lot Size:         | 3.25                   |
| Type of Electric: | FPL                    |
| Zoning Type:      | CG- GENERAL COMMERCIAL |
| Taxes / Year:     | 5,522 / 2019           |
| Traffic Volume:   | 30,000 PER DAY         |
|                   |                        |