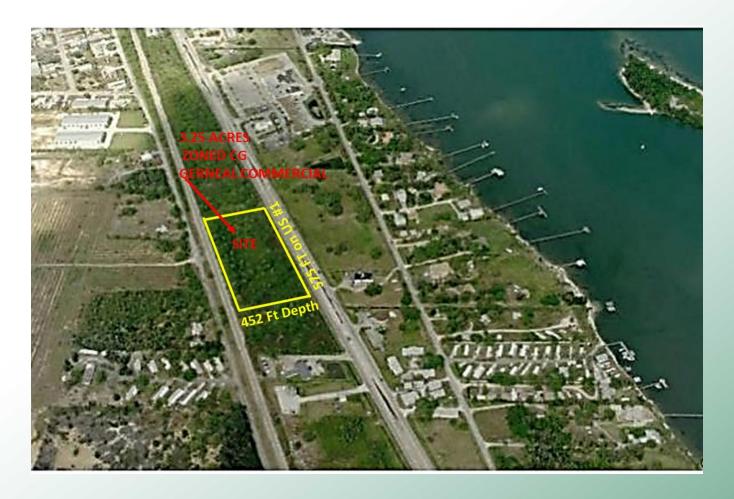

## 3.25 ACRES ON US # 1, SEBASTIAN, FLORIDA

11455 US HWY #1 SEBASTIAN, FL 32958

Price \$555,000.00

April 20, 2024

Disclaimer: This information contained in the following Marketing Brochure is proprietary and strictly confidential. It is intended to be reviewed only by the party receiving it from Florida Agri Properties and should not be made available to any other person or entity without the express written consent of Florida Agri Properties. The Marketing Brochure has been prepared to provide summary, unverified information to prospective purchasers, and to establish only a preliminary level of interest in the subject property. The information contained herein is not a substitute for a thorough due diligence investigation. Florida Agri Properties has not made any investigation, and makes no warranty or representation, with respect to the income or expenses for the property, the future projected financial performance of the property, the size and square footage of the property and improvements, the presence or absence of contaminating substances, PCB's or asbestos, the compliance with State and Federal regulations, the physical condition of the improvements thereon, or the financial conditions of any tenant, or any tenant's plans or intentions to continue its occupancy of the subject property. The information contained in this Marketing Brochure has been obtained from sources we believe to be reliable; however, Florida Agri Properties has not verified, and will not verify, any of the information contained herein, nor has Florida Agri Properties conducted any investigation regarding these matters and makes no warranty or representation whatsoever regarding the accuracy or completeness of the information provide. All potential buyers must take appropriate measures to verify all of the information set forth herein.

- 3.25 ACRES
- ZONE General COMMERCIAL

Florida Agri Properties License Number SL3506728 4731 North A1A, Ste 215 Vero Beach, FL 32963 Phone: 772-532-9494

License Number SL3506728 4731 North A1A, Ste 215 Vero Beach, FL 32963 Phone: 772-532-9494

| Status:           | Active                 |
|-------------------|------------------------|
| Price:            | \$555,000.00           |
| MLS Number:       | 236884                 |
| Type:             | Commercial             |
| Square Footage:   | 141,570                |
| Lot Size:         | 3.25                   |
| Type of Electric: | FPL                    |
| Zoning Type:      | CG- GENERAL COMMERCIAL |
| Taxes / Year:     | 5,522 / 2019           |
| Traffic Volume:   | 30,000 PER DAY         |
|                   |                        |