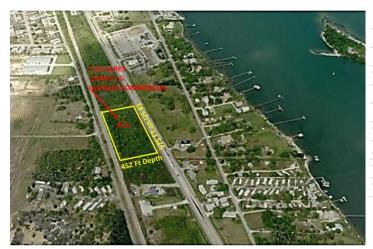

## 3.25 ACRES ON US # 1, SEBASTIAN, FLORIDA

11455 US HWY #1 SEBASTIAN, FL 32958

Price \$555,000.00

April 20, 2024

Disclaimer: This information contained in the following Marketing Brochure is proprietary and strictly confidential. It is intended to be reviewed only by the party receiving it from Florida Agri Properties and should not be made available to any other person or entity without the express written consent of Florida Agri Properties. The Marketing Brochure has been prepared to provide summary, unverified information to prospective purchasers, and to establish only a preliminary level of interest in the subject property. The information contained herein is not a substitute for a thorough due diligence investigation. Florida Agri Properties has not made any investigation, and makes no warranty or representation, with respect to the income or expenses for the property, the future projected financial performance of the property, the size and square footage of the property and improvements, the presence or absence of contaminating substances, PCB's or asbestos, the compliance with State and Federal regulations, the physical condition of the improvements thereon, or the financial conditions of any tenant, or any tenant's plans or intentions to continue its occupancy of the subject property. The information contained in this Marketing Brochure has been obtained from sources we believe to be reliable; however, Florida Agri Properties has not verified, and will not verify, any of the information contained herein, nor has Florida Agri Properties conducted any investigation regarding these matters and makes no warranty or representation whatsoever regarding the accuracy or completeness of the information provide. All potential buyers must take appropriate measures to verify all of the information set forth herein.

- 3.25 ACRES
- ZONE General COMMERCIAL

Florida Agri Properties License Number SL3506728 4731 North A1A, Ste 215 Vero Beach, FL 32963 Phone: 772-532-9494

License Number SL3506728 4731 North A1A, Ste 215 Vero Beach, FL 32963 Phone: 772-532-9494

| Status:           | Active                 |
|-------------------|------------------------|
| Price:            | \$555,000.00           |
| MLS Number:       | 236884                 |
| Type:             | Commercial             |
| Square Footage:   | 141,570                |
| Lot Size:         | 3.25                   |
| Type of Electric: | FPL                    |
| Zoning Type:      | CG- GENERAL COMMERCIAL |
| Taxes / Year:     | 5,522 / 2019           |
| Traffic Volume:   | 30,000 PER DAY         |
|                   |                        |