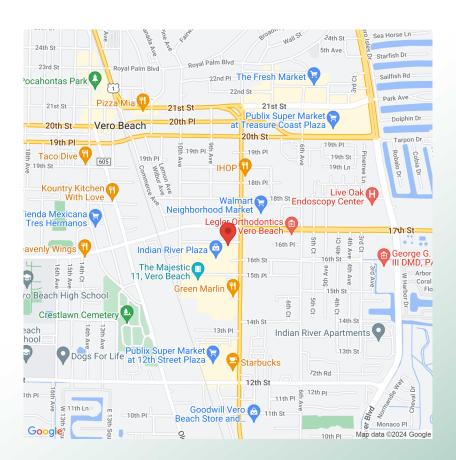

## **Vacant Commerical Lot**

825 16th Place Vero Beach, FL 32960

Price \$225,000.00

May 1, 2024

Disclaimer: This information contained in the following Marketing Brochure is proprietary and strictly confidential. It is intended to be reviewed only by the party receiving it from Florida Agri Properties and should not be made available to any other person or entity without the express written consent of Florida Agri Properties. The Marketing Brochure has been prepared to provide summary, unverified information to prospective purchasers, and to establish only a preliminary level of interest in the subject property. The information contained herein is not a substitute for a thorough due diligence investigation. Florida Agri Properties has not made any investigation, and makes no warranty or representation, with respect to the income or expenses for the property, the future projected financial performance of the property, the size and square footage of the property and improvements, the presence or absence of contaminating substances, PCB's or asbestos, the compliance with State and Federal regulations, the physical condition of the improvements thereon, or the financial conditions of any tenant, or any tenant's plans or intentions to continue its occupancy of the subject property. The information contained in this Marketing Brochure has been obtained from sources we believe to be reliable; however, Florida Agri Properties has not verified, and will not verify, any of the information contained herein, nor has Florida Agri Properties conducted any investigation regarding these matters and makes no warranty or representation whatsoever regarding the accuracy or completeness of the information provide. All potential buyers must take appropriate measures to verify all of the information set forth herein.

- Excellent Visibility from US Highway #1.
- Suitable for retail or 2,000 SF Office Building.
- Parcel Adjacent to Arby's and Near Gas Convenient Stores.

License Number SL3506728 4731 North A1A, Ste 215 Vero Beach, FL 32963 Phone: 772-532-9494