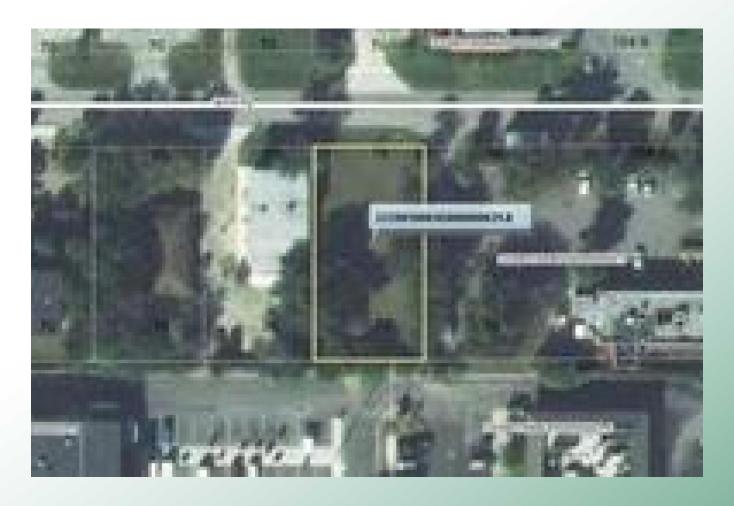

- Excellent Visibility from US Highway #1.
- Suitable for retail or 2,000 SF Office Building.
- Parcel Adjacent to Arby's and Near Gas Convenient Stores.

License Number SL3506728 4731 North A1A, Ste 215 Vero Beach, FL 32963 Phone: 772-532-9494

| Status:           | Active          |
|-------------------|-----------------|
| Price:            | \$225,000.00    |
| Type:             | Commercial      |
| Square Footage:   | 9,450           |
| Lot Size:         | 70 x 135        |
| Type of Electric: | FPL             |
| Zoning Type:      | C-1             |
| Taxes / Year:     | \$447.07 / 2019 |
|                   |                 |