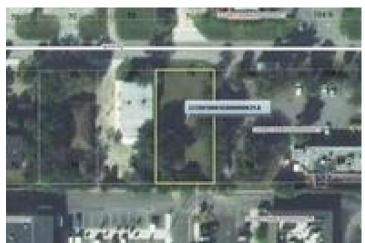

- Excellent Visibility from US Highway #1.
- Suitable for retail or 2,000 SF Office Building.
- Parcel Adjacent to Arby's and Near Gas Convenient Stores.

License Number SL3506728 4731 North A1A, Ste 215 Vero Beach, FL 32963 Phone: 772-532-9494

| Status:           | Active          |
|-------------------|-----------------|
| Price:            | \$225,000.00    |
| Type:             | Commercial      |
| Square Footage:   | 9,450           |
| Lot Size:         | 70 x 135        |
| Type of Electric: | FPL             |
| Zoning Type:      | C-1             |
| Taxes / Year:     | \$447.07 / 2019 |
|                   |                 |