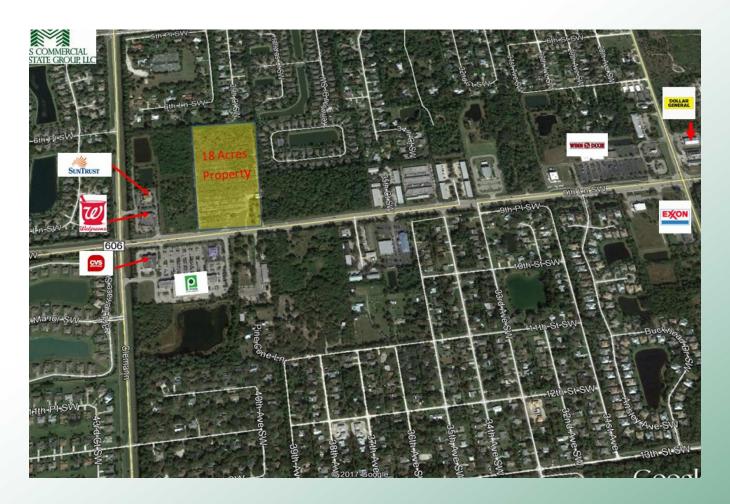

- Commercial Out-Parcel: Lot #1 1.54 AC Lot #2 1.32 AC Lot #3 1.02 AC Lot #2 & Lot #3 can be combined to make 2.34 Acres
- Zoned: (CG) General Commercial
- Approved with Ingress and Egress in line with the Publix Shopping Center.
- At the corner of 43rd and Oslo road on the south side CVS and Publix; Northside Walgreen and Suntrust Bank.
- Traffic Count: AADT 20,182 / 2018

Commercial Out-Parcel: Lot #1 1.54 AC Lot #2 1.32 AC Lot #3 1.02 AC Lot #2 & Lot #3 can be combined to make 2.34 Acres

**Zoned: (CG) General Commercial** 

Approved with Ingress and Egress in line with the Publix Shopping Center.

At the corner of 43rd and Oslo road on the south side CVS and Publix; Northside Walgreen and Suntrust Bank.

Traffic Count: AADT 20,182 / 2018