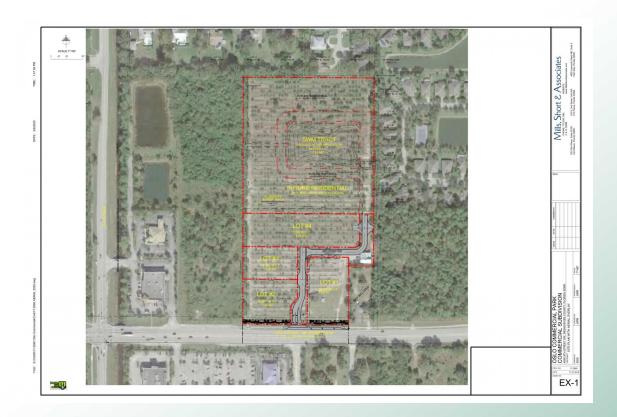

- Commercial Out-Parcel: Lot #1 1.54 AC Lot #2 1.32 AC Lot #3 1.02 AC Lot #2 & Lot #3 can be combined to make 2.34 Acres
- Zoned: (CG) General Commercial
- Approved with Ingress and Egress in line with the Publix Shopping Center.
- At the corner of 43rd and Oslo road on the south side CVS and Publix; Northside Walgreen and Suntrust Bank.
- Traffic Count: AADT 20,182 / 2018

Commercial Out-Parcel: Lot #1 1.54 AC Lot #2 1.32 AC Lot #3 1.02 AC Lot #2 & Lot #3 can be combined to make 2.34 Acres

**Zoned: (CG) General Commercial** 

Approved with Ingress and Egress in line with the Publix Shopping Center.

At the corner of 43rd and Oslo road on the south side CVS and Publix; Northside Walgreen and Suntrust Bank.

Traffic Count: AADT 20,182 / 2018