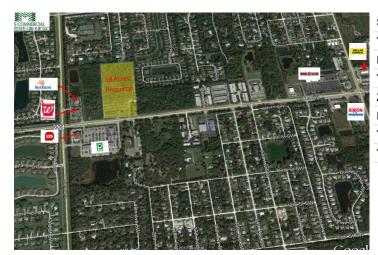

- Commercial Out-Parcel: Lot #1 1.54 AC Lot #2 1.32 AC Lot #3 1.02 AC Lot #2 & Lot #3 can be combined to make 2.34 Acres
- Zoned: (CG) General Commercial
- Approved with Ingress and Egress in line with the Publix Shopping Center.
- At the corner of 43rd and Oslo road on the south side CVS and Publix; Northside Walgreen and Suntrust Bank.
- Traffic Count: AADT 20,182 / 2018

At the corner of 43rd and Oslo road on the south side CVS and Publix; Northside Walgreen and Suntrust Bank.

Traffic Count: AADT 20,182 / 2018