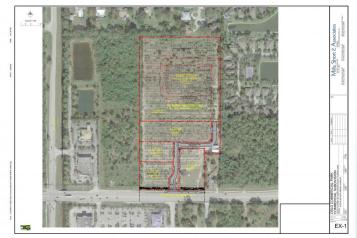

| Status:              | Active                 |
|----------------------|------------------------|
| Type:                | Commercial - For Lease |
| Lot Size:            | 17.96 Acres            |
| Type of Electric:    | FPL                    |
| Zoning Type:         | CG - Commercial        |
| Flood Zone:          | X                      |
| Traffic Volume:      | 21,184                 |
| Traffic Volume Year: | 2018                   |
|                      |                        |