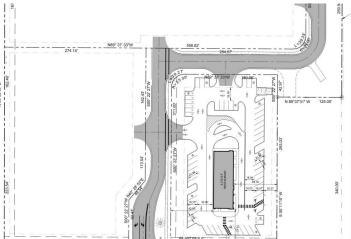

- Commercial Out-Parcel: Lot #1 1.54 AC Lot #2 1.32 AC Lot #3 1.02 AC Lot #2 & Lot #3 can be combined to make 2.34 Acres
- Zoned: (CG) General Commercial
- Approved with Ingress and Egress in line with the Publix Shopping Center.
- At the corner of 43rd and Oslo road on the south side CVS and Publix; Northside Walgreen and Suntrust Bank.
- Traffic Count: AADT 20,182 / 2018

Commercial Out-Parcel: Lot #1 1.54 AC Lot #2 1.32 AC Lot #3 1.02 AC Lot #2 & Lot #3 can be combined to make 2.34 Acres

**Zoned: (CG) General Commercial** 

Approved with Ingress and Egress in line with the Publix Shopping Center.

At the corner of 43rd and Oslo road on the south side CVS and Publix; Northside Walgreen and Suntrust Bank.

Traffic Count: AADT 20,182 / 2018